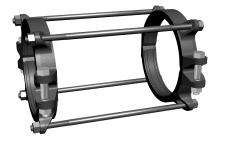

## **Series 190400Y**

Restraint Harness for C900 or C909 PVC Pipe 4 inch through 12 inch

## INSTALLATION INSTRUCTIONS

The Series 1900 is designed for restraining push-on PVC pipe bells, either C900 or C909. It has a split, serrated restraint ring on the spigot and a split serrated ring behind the bell.

- 1. Assemble the push-on joint per the pipe manufacturer's instructions.
- 2. Install both halves of the serrated ring around the pipe behind the bell, tapping each half into place. Make sure that the complete ID of the ring is touching the pipe before installing the side bolts. Install the side bolts and tighten evenly to 120 ft. lbs. of torque. (70 ft.-lbs. on 4 inch and 6 inch)
- 3. Remove the side bolts from the second serrated restraint ring. Use the Thrust Bolts to determine the proper location of the restraint ring on the spigot. Allow enough room on the thrust bolt to fully engage the nuts.
- 4. Install both halves of the restraint ring at the proper location, tapping each half into place. Make sure that the complete ID of the ring is touching the pipe before installing the side bolts. Tighten the side bolts evenly to 120 ft.-lbs. (70 ft.-lbs. on 4" and 6")
- 5. Place nuts on the thrust bolts and hand tighten until they are snug. Allow enough room on the thrust bolts to fully engage the nuts. Do not tighten these bolts enough to force the spigot further into the bell of the joint.