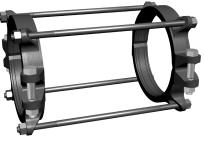

## **Series 190400Y**

Restraint Harness for C900 or C909 PVC Pipe 4 inch through 12 inch

## INSTALLATION INSTRUCTIONS

The Series 1900 is designed for restraining push-on PVC pipe bells, either C900 or C909. It has a split, serrated restraint ring on the spigot and a split serrated ring behind the bell.

- 1. Assemble the push-on joint per the pipe manufacturer's instructions.
- 2. Install both halves of the serrated ring around the pipe behind the bell, tapping each half into place. Make sure that the complete ID of the ring is touching the pipe before installing the side bolts. Install the side bolts and tighten evenly to 120 ft. lbs. of torque. (70 ft.-lbs. on 4 inch and 6 inch)
- 3. Remove the side bolts from the second serrated restraint ring. Use the Thrust Bolts to determine the proper location of the restraint ring on the spigot. Allow enough room on the thrust bolt to fully engage the nuts.
- 4. Install both halves of the restraint ring at the proper location, tapping each half into place. Make sure that the complete ID of the ring is touching the pipe before installing the side bolts. Tighten the side bolts evenly to 120 ft.-lbs. (70 ft.-lbs. on 4" and 6")
- 5. Place nuts on the thrust bolts and hand tighten until they are snug. Allow enough room on the thrust bolts to fully engage the nuts. Do not tighten these bolts enough to force the spigot further into the bell of the joint.