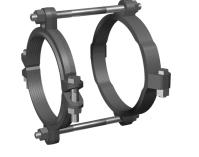

## **Series 260600Y**

Restraint for C900 or C909 PVC Pipe At PVC Fittings

## INSTALLATION INSTRUCTIONS

- 1. Identify the pipe. The Series 2600 is designed for restraining C900 or C909 PVC pipe at PVC fittings. The restraint has a split, serrated restraint ring on the plain end or spigot end of the pipe and a split, non-serrated ring on the PVC fitting.
- 2. Assemble joint per the pipe and fitting manufacturer's instructions.
- 3. Install both halves of the split non-serrated bell ring on the fitting behind the gasket hump. Install the side bolts and tighten each to 110 ft-lbs. (60 ft-lbs on 4" and 6")
- 4. Slide the bell ring toward the gasket hump so that if fits snugly behind the gasket hump.
- Remove the side bolts from the split serrated restraint ring. Use the provided thrust bolts to determine the proper location of the restraint ring on the spigot end of the PVC pipe.
- 6. Install both halves of the restraint ring at the proper location, tapping each half into place. Make sure that the complete ID of the ring is touching the pipe before installing the side bolts. Tighten the side bolts evenly to 120 ft-lbs. (70 ft-lbs on 4" and 6")
- 7. Place nuts on thrust bolts and hand tighten until they are snug. Allow enough room on the thrust bolts to fully engage the nuts. Do not tighten thrust bolts enough to force the spigot end of the PVC pipe further into the bell of the joint.

1 - 1906RR

- 1 2506BR
- 2 3/4 by 18 Fluoro Coated RODS
  - w/Nuts Restraints Made in the USA

For use on water or wastewater pipelines subject to hydrostatic pressure and tested in accordance with either AWWA C600 or ASTM D2774