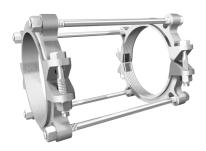

## Tru-Dual® Series 1606TDS\$16

Bell Restraint Harness for Ductile Iron & C900 PVC Pipe Split Serrated Restraint Ring, Split Non-Serrated Bell Ring

## **INSTALLATION INSTRUCTIONS**

- The Series 1600TD is designed for restraining ductile iron pipe and C900 PVC at push-on bell joints. It has a split, serrated restraint ring with heat treated inserts on the spigot and a split non-serrated ring behind the bell.
- 2. Assemble the push-on joint per the pipe manufacturer's instructions.
- 3. Install both halves of the non-serrated bell ring around the pipe behind the bell. Install the side bolts and tighten each to 60 ft-lbs (110 ft-lbs on 8 inch, 10 inch and 12 inch).
- 4. Slide the bell ring toward the bell so that is fits snugly behind the bell.
- Remove the side bolts from the serrated restraint ring. Use the tie bolts to determine the proper location of the restraint ring on the spigot. Allow enough room on the tie bolt to fully engage the nuts.
- 6. Install the both halves of the restraint ring at the proper location, tapping each half into place. Make sure that the complete ID of the ring is touching the pipe before installing the side bolts. Tighten the side bolts evenly to 60 ft-lbs torque (110 ft-lbs on 8 inch, 10 inch and 12 inch).
- 7. Place nuts on the tie bolts and tighten until they are snug. Allow enough room on the tie bolt to fully engage the nut with several threads showing. Do not tighten these bolts enough to force the spigot further into the bell of the joint.

## **CONTENTS**

- 1 6" 1500TD Restraint Ring
- 1 6" 1600TD Bell Ring
- 2 3/4 by 18 Stainless Steel Thrust Rods w/ Nuts

Restraints Made in the USA

For use on water or wastewater pipelines subject to hydrostatic pressure and tested in accordance with either AWWA C600 or ASTM D2774