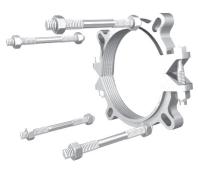

### Installation Instructions

1. Identify the Pipe. The Series 15PF00TD is designed for restraining C900 PVC pipe or Ductile Iron pipe at ductile iron fittings supplied with restraining ears. It has a split; serrated restraint ring with Tru-Dual® inserts on the spigot and attaches to the joint with connecting rods.

- 2. Assemble joint per the pipe manufacturer's instructions.
- 3. Using the connecting rods to determine the proper restraint location, install both halves of the restraint by tapping them into place. Allow enough room on the connecting rods to fully engage the nuts. Make sure the complete I.D. of the restraint is touching the pipe before installing and tightening of side bolts. Side bolts are to be evenly tightened to 60 ft-lbs of torque (110 ftlbs on 8 inch, 10 inch, and 12 inch).
- 4. Tighten the connecting bolts until snug. Do not over tighten connecting bolts as to move the spigot further into the joint.