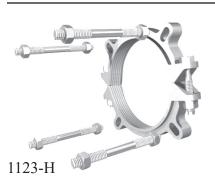

### Installation Instructions

1. Identify the Pipe. The Series 15PF00TD is designed for restraining C900 PVC pipe or Ductile Iron pipe at ductile iron fittings supplied with restraining ears. It has a split; serrated restraint ring with Tru-Dual® inserts on the spigot and attaches to the joint with connecting rods.

- 2. Assemble joint per the pipe manufacturer's instructions.
- 3. Using the connecting rods to determine the proper restraint location, install both halves of the restraint by tapping them into place. Allow enough room on the connecting rods to fully engage the nuts. Make sure the complete I.D. of the restraint is touching the pipe before installing and tightening of side bolts. Side bolts are to be evenly tightened to 60 ft-lbs of torque (110 ftlbs on 8 inch, 10 inch, and 12 inch).
- 4. Tighten the connecting bolts until snug. Do not over tighten connecting bolts as to move the spigot further into the joint.