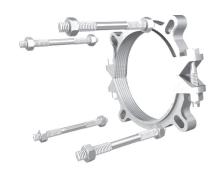

# Tru-Dual® Series 15PF04TDDSS16

Restraint for C900 PVC Pipe at Ductile Iron Fittings

CONTAINS ALL DOMESTIC HARDWARE

#### **Installation Instructions**

- 1. Identify the Pipe. The Series 15PF00TD is designed for restraining C900 PVC pipe or Ductile Iron pipe at ductile iron fittings supplied with restraining ears. It has a split; serrated restraint ring with Tru-Dual® inserts on the spigot and attaches to the joint with connecting rods.
  - All EBAA products intended for installation on ductile iron pipe are designed for and limited to use on ductile iron pipes that comply with the requirements of ANSI/AWWA C151/A21.51 and have a Brinell Hardness or equivalent measurement value that does not exceed 230BHN. These requirements apply to the entire pipe wall profile at all restraining wedge engagement points and to the full penetration depth of each restraining wedge.\*
- 2. Assemble joint per the pipe manufacturer's instructions.
- 3. Using the connecting rods to determine the proper restraint location, install both halves of the restraint by tapping them into place. Allow enough room on the connecting rods to fully engage the nuts. Make sure the complete I.D. of the restraint is touching the pipe before installing and tightening of side bolts. Side bolts are to be evenly tightened to 60 ft-lbs of torque (110 ftlbs on 8 inch, 10 inch, and 12 inch).
- 4. Tighten the connecting bolts until snug. Do not over tighten connecting bolts as to move the spigot further into the joint.
- \*To learn more about this addendum, please visit: https://ebaa.com/spec/dip

### Qty. Description

- 1 4 in. 1500TD Split Restraint Ring
- 2 ¾ in. by 8 in. Stainless Steel Tie Rods w/ Nuts

**Restraints Made in The USA** 

For use on water or wastewater pipelines subject to hydrostatic pressure and tested in accordance with either AWWA C600 or ASTM D2774

#### **Series 15PF04TDDSS16**

Restraint for C900 PVC Pipe at Ductile Iron Fittings