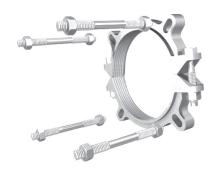

# Tru-Dual® Series 15PF04TDSS16

Restraint for C900 PVC Pipe at Ductile Iron Fittings

#### **Installation Instructions**

- 1. Identify the Pipe. The Series 15PF00TD is designed for restraining C900 PVC pipe or Ductile Iron pipe at ductile iron fittings supplied with restraining ears. It has a split; serrated restraint ring with Tru-Dual® inserts on the spigot and attaches to the joint with connecting rods.
  - All EBAA products intended for installation on ductile iron pipe are designed for and limited to use on ductile iron pipes that comply with the requirements of ANSI/AWWA C151/A21.51 and have a Brinell Hardness or equivalent measurement value that does not exceed 230BHN. These requirements apply to the entire pipe wall profile at all restraining wedge engagement points and to the full penetration depth of each restraining wedge.\*
- 2. Assemble joint per the pipe manufacturer's instructions.
- 3. Using the connecting rods to determine the proper restraint location, install both halves of the restraint by tapping them into place. Allow enough room on the connecting rods to fully engage the nuts. Make sure the complete I.D. of the restraint is touching the pipe before installing and tightening of side bolts. Side bolts are to be evenly tightened to 60 ft-lbs of torque (110 ftlbs on 8 inch, 10 inch, and 12 inch).
- 4. Tighten the connecting bolts until snug. Do not over tighten connecting bolts as to move the spigot further into the joint.
- \*To learn more about this addendum, please visit: https://ebaa.com/spec/dip

### Qty. Description

- 1 4 in. 1500TD Split Restraint Ring
- 3/4 in. by 8 in. Stainless Steel Tie Rods w/ Nuts

**Restraints Made in The USA** 

For use on water or wastewater pipelines subject to hydrostatic pressure and tested in accordance with either AWWA C600 or ASTM D2774