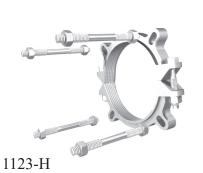

# Tru-Dual® Series 15PF04TDSS16

Restraint for C900 PVC Pipe at Ductile Iron Fittings

#### **Installation Instructions**

- 1. Identify the Pipe. The Series 15PF00TD is designed for restraining C900 PVC pipe or Ductile Iron pipe at ductile iron fittings supplied with restraining ears. It has a split; serrated restraint ring with Tru-Dual® inserts on the spigot and attaches to the joint with connecting rods.
  - All EBAA products intended for installation on ductile iron pipe are designed for and limited to use on ductile iron pipes that comply with the requirements of ANSI/AWWA C151/A21.51 and have a Brinell Hardness or equivalent measurement value that does not exceed 230BHN. These requirements apply to the entire pipe wall profile at all restraining wedge engagement points and to the full penetration depth of each restraining wedge.\*
- 2. Assemble joint per the pipe manufacturer's instructions.
- 3. Using the connecting rods to determine the proper restraint location, install both halves of the restraint by tapping them into place. Allow enough room on the connecting rods to fully engage the nuts. Make sure the complete I.D. of the restraint is touching the pipe before installing and tightening of side bolts. Side bolts are to be evenly tightened to 60 ft-lbs of torque (110 ftlbs on 8 inch, 10 inch, and 12 inch).
- 4. Tighten the connecting bolts until snug. Do not over tighten connecting bolts as to move the spigot further into the joint.
- \*To learn more about this addendum, please visit: https://ebaa.com/spec/dip

### Qty. Description

- 1 4 in. 1500TD Split Restraint Ring
- 3/4 in. by 8 in. Stainless Steel Tie Rods w/ Nuts

**Restraints Made in The USA** 

For use on water or wastewater pipelines subject to hydrostatic pressure and tested in accordance with either AWWA C600 or ASTM D2774