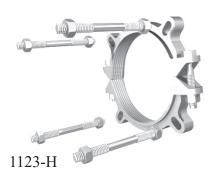

# Tru-Dual<sup>®</sup> Series 15PF04TDY

Restraint for C900 PVC Pipe at Ductile Iron Fittings

### **Installation Instructions**

- 1. Identify the Pipe. The Series 15PF00TD is designed for restraining C900 PVC pipe or Ductile Iron pipe at ductile iron fittings supplied with restraining ears. It has a split; serrated restraint ring with Tru-Dual® inserts on the spigot and attaches to the joint with connecting rods.
  - All EBAA products intended for installation on ductile iron pipe are designed for and limited to use on ductile iron pipes that comply with the requirements of ANSI/AWWA C151/A21.51 and have a Brinell Hardness or equivalent measurement value that does not exceed 230BHN. These requirements apply to the entire pipe wall profile at all restraining wedge engagement points and to the full penetration depth of each restraining wedge.\*
- 2. Assemble joint per the pipe manufacturer's instructions.
- 3. Using the connecting rods to determine the proper restraint location, install both halves of the restraint by tapping them into place. Allow enough room on the connecting rods to fully engage the nuts. Make sure the complete I.D. of the restraint is touching the pipe before installing and tightening of side bolts. Side bolts are to be evenly tightened to 60 ft-lbs of torque (110 ftlbs on 8 inch, 10 inch, and 12 inch).
- 4. Tighten the connecting bolts until snug. Do not over tighten connecting bolts as to move the spigot further into the joint.
- \*To learn more about this addendum, please visit: https://ebaa.com/spec/dip

# Qty. Description

- 1 4 in. 1500TD Split Restraint Ring
- 2 ¾ in. by 8 in. Fluoro Coated Rods w/ Nuts

**Restraints Made in The USA** 

For use on water or wastewater pipelines subject to hydrostatic pressure and tested in accordance with either AWWA C600 or ASTM D2774

## **Series 15PF04TDY**

Restraint for C900 PVC Pipe at Ductile Iron Fittings