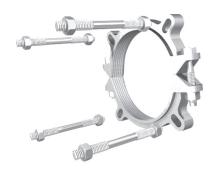

# Tru-Dual<sup>®</sup> Series 15PF04TDY

Restraint for C900 PVC Pipe at Ductile Iron Fittings

### **Installation Instructions**

- 1. Identify the Pipe. The Series 15PF00TD is designed for restraining C900 PVC pipe or Ductile Iron pipe at ductile iron fittings supplied with restraining ears. It has a split; serrated restraint ring with Tru-Dual® inserts on the spigot and attaches to the joint with connecting rods.
  - All EBAA products intended for installation on ductile iron pipe are designed for and limited to use on ductile iron pipes that comply with the requirements of ANSI/AWWA C151/A21.51 and have a Brinell Hardness or equivalent measurement value that does not exceed 230BHN. These requirements apply to the entire pipe wall profile at all restraining wedge engagement points and to the full penetration depth of each restraining wedge.\*
- 2. Assemble joint per the pipe manufacturer's instructions.
- 3. Using the connecting rods to determine the proper restraint location, install both halves of the restraint by tapping them into place. Allow enough room on the connecting rods to fully engage the nuts. Make sure the complete I.D. of the restraint is touching the pipe before installing and tightening of side bolts. Side bolts are to be evenly tightened to 60 ft-lbs of torque (110 ftlbs on 8 inch, 10 inch, and 12 inch).
- 4. Tighten the connecting bolts until snug. Do not over tighten connecting bolts as to move the spigot further into the joint.
- \*To learn more about this addendum, please visit: https://ebaa.com/spec/dip

# Qty. Description

- 1 4 in. 1500TD Split Restraint Ring
- 2 ¾ in. by 8 in. Fluoro Coated Rods w/ Nuts

**Restraints Made in The USA** 

For use on water or wastewater pipelines subject to hydrostatic pressure and tested in accordance with either AWWA C600 or ASTM D2774