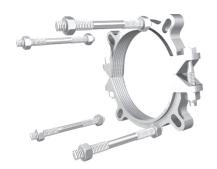

# Tru-Dual<sup>®</sup> Series 15PF06TD

Restraint for C900 PVC Pipe at Ductile Iron Fittings

## **Installation Instructions**

- 1. Identify the Pipe. The Series 15PF00TD is designed for restraining C900 PVC pipe or Ductile Iron pipe at ductile iron fittings supplied with restraining ears. It has a split; serrated restraint ring with Tru-Dual® inserts on the spigot and attaches to the joint with connecting rods.
  - All EBAA products intended for installation on ductile iron pipe are designed for and limited to use on ductile iron pipes that comply with the requirements of ANSI/AWWA C151/A21.51 and have a Brinell Hardness or equivalent measurement value that does not exceed 230BHN. These requirements apply to the entire pipe wall profile at all restraining wedge engagement points and to the full penetration depth of each restraining wedge.\*
- 2. Assemble joint per the pipe manufacturer's instructions.
- 3. Using the connecting rods to determine the proper restraint location, install both halves of the restraint by tapping them into place. Allow enough room on the connecting rods to fully engage the nuts. Make sure the complete I.D. of the restraint is touching the pipe before installing and tightening of side bolts. Side bolts are to be evenly tightened to 60 ft-lbs of torque (110 ftlbs on 8 inch, 10 inch, and 12 inch).
- 4. Tighten the connecting bolts until snug. Do not over tighten connecting bolts as to move the spigot further into the joint.
- \*To learn more about this addendum, please visit: https://ebaa.com/spec/dip

# Qty. Description

- 1 6 in. 1500TD Split Restraint Ring
- 2 Low Alloy Steel Tie Rods w/ Nuts

**Restraints Made in The USA** 

For use on water or wastewater pipelines subject to hydrostatic pressure and tested in accordance with either AWWA C600 or ASTM D2774