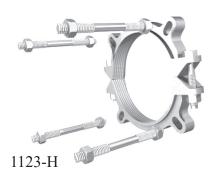

# Tru-Dual<sup>®</sup> Series 15PF06TD

Restraint for C900 PVC Pipe at Ductile Iron Fittings

## **Installation Instructions**

- 1. Identify the Pipe. The Series 15PF00TD is designed for restraining C900 PVC pipe or Ductile Iron pipe at ductile iron fittings supplied with restraining ears. It has a split; serrated restraint ring with Tru-Dual® inserts on the spigot and attaches to the joint with connecting rods.
  - All EBAA products intended for installation on ductile iron pipe are designed for and limited to use on ductile iron pipes that comply with the requirements of ANSI/AWWA C151/A21.51 and have a Brinell Hardness or equivalent measurement value that does not exceed 230BHN. These requirements apply to the entire pipe wall profile at all restraining wedge engagement points and to the full penetration depth of each restraining wedge.\*
- 2. Assemble joint per the pipe manufacturer's instructions.
- 3. Using the connecting rods to determine the proper restraint location, install both halves of the restraint by tapping them into place. Allow enough room on the connecting rods to fully engage the nuts. Make sure the complete I.D. of the restraint is touching the pipe before installing and tightening of side bolts. Side bolts are to be evenly tightened to 60 ft-lbs of torque (110 ftlbs on 8 inch, 10 inch, and 12 inch).
- 4. Tighten the connecting bolts until snug. Do not over tighten connecting bolts as to move the spigot further into the joint.
- \*To learn more about this addendum, please visit: https://ebaa.com/spec/dip

# Qty. Description

- 1 6 in. 1500TD Split Restraint Ring
- 2 Low Alloy Steel Tie Rods w/ Nuts

**Restraints Made in The USA** 

For use on water or wastewater pipelines subject to hydrostatic pressure and tested in accordance with either AWWA C600 or ASTM D2774