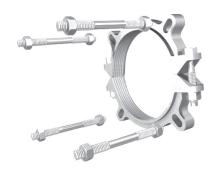

# Tru-Dual® Series 15PF06TDDSS16

Restraint for Ductile Iron or C900 PVC Pipe at Ductile Iron Fittings

CONTAINS ALL DOMESTIC HARDWARE

#### **Installation Instructions**

- 1. Identify the Pipe. The Series 15PF00TD is designed for restraining C900 PVC pipe or Ductile Iron pipe at ductile iron fittings supplied with restraining ears. It has a split; serrated restraint ring with Tru-Dual® inserts on the spigot and attaches to the joint with connecting rods.
  - All EBAA products intended for installation on ductile iron pipe are designed for and limited to use on ductile iron pipes that comply with the requirements of ANSI/AWWA C151/A21.51 and have a Brinell Hardness or equivalent measurement value that does not exceed 230BHN. These requirements apply to the entire pipe wall profile at all restraining wedge engagement points and to the full penetration depth of each restraining wedge.\*
- 2. Assemble joint per the pipe manufacturer's instructions.
- 3. Using the connecting rods to determine the proper restraint location, install both halves of the restraint by tapping them into place. Allow enough room on the connecting rods to fully engage the nuts. Make sure the complete I.D. of the restraint is touching the pipe before installing and tightening of side bolts. Side bolts are to be evenly tightened to 60 ft-lbs of torque (110 ftlbs on 8 inch, 10 inch, and 12 inch).
- 4. Tighten the connecting bolts until snug. Do not over tighten connecting bolts as to move the spigot further into the joint.
- \*To learn more about this addendum, please visit: https://ebaa.com/spec/dip

# Qty. Description

- 1 6 in. 1500TD Split Restraint Ring
- 2 ¾ in. by 8 in. Stainless Steel Tie Rods w/ Nuts

**Restraints Made in The USA** 

For use on water or wastewater pipelines subject to hydrostatic pressure and tested in accordance with either AWWA C600 or ASTM D2774

## Series 15PF06TDDSS16

Restraint for Ductile Iron or C900 PVC Pipe at Ductile Iron Fittings