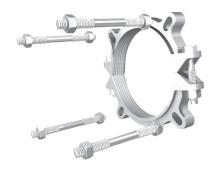

### **Installation Instructions**

- 1. Identify the Pipe. The Series 15PF00TD is designed for restraining C900 PVC pipe or Ductile Iron pipe at ductile iron fittings supplied with restraining ears. It has a split; serrated restraint ring with Tru-Dual® inserts on the spigot and attaches to the joint with connecting rods.
  - All EBAA products intended for installation on ductile iron pipe are designed for and limited to use on ductile iron pipes that comply with the requirements of ANSI/AWWA C151/A21.51 and have a Brinell Hardness or equivalent measurement value that does not exceed 230BHN. These requirements apply to the entire pipe wall profile at all restraining wedge engagement points and to the full penetration depth of each restraining wedge.\*
- 2. Assemble joint per the pipe manufacturer's instructions.
- 3. Using the connecting rods to determine the proper restraint location, install both halves of the restraint by tapping them into place. Allow enough room on the connecting rods to fully engage the nuts. Make sure the complete I.D. of the restraint is touching the pipe before installing and tightening of side bolts. Side bolts are to be evenly tightened to 60 ft-lbs of torque (110 ftlbs on 8 inch, 10 inch, and 12 inch).
- 4. Tighten the connecting bolts until snug. Do not over tighten connecting bolts as to move the spigot further into the joint.
- \*To learn more about this addendum, please visit: https://ebaa.com/spec/dip

# Qty. Description

- 1 6 in. 1500TD Split Restraint Ring
- 2 Stainless Steel Tie Rods w/ Nuts

**Restraints Made in The USA** 

For use on water or wastewater pipelines subject to hydrostatic pressure and tested in accordance with either AWWA C600 or ASTM D2774