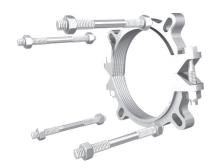

# Tru-Dual® **Series 15PF08TD**

Restraint for C900 PVC Pipe at Ductile Iron Fittings

## **Installation Instructions**

- 1. Identify the Pipe. The Series 15PF00TD is designed for restraining C900 PVC pipe or Ductile Iron pipe at ductile iron fittings supplied with restraining ears. It has a split; serrated restraint ring with Tru-Dual® inserts on the spigot and attaches to the joint with connecting rods.
  - All EBAA products intended for installation on ductile iron pipe are designed for and limited to use on ductile iron pipes that comply with the requirements of ANSI/AWWA C151/A21.51 and have a Brinell Hardness or equivalent measurement value that does not exceed 230BHN. These requirements apply to the entire pipe wall profile at all restraining wedge engagement points and to the full penetration depth of each restraining wedge.\*
- 2. Assemble joint per the pipe manufacturer's instructions.
- 3. Using the connecting rods to determine the proper restraint location, install both halves of the restraint by tapping them into place. Allow enough room on the connecting rods to fully engage the nuts. Make sure the complete I.D. of the restraint is touching the pipe before installing and tightening of side bolts. Side bolts are to be evenly tightened to 60 ft-lbs of torque (110 ftlbs on 8 inch, 10 inch, and 12 inch).
- 4. Tighten the connecting bolts until snug. Do not over tighten connecting bolts as to move the spigot further into the joint.
- \*To learn more about this addendum, please visit: https://ebaa.com/spec/dip

## Qty. Description

- 8 in. 1500TD Split Restraint 1 Ring
- 2 Low Alloy Steel Tie Rods w/ Nuts

**Restraints Made in The USA** 

For use on water or wastewater pipelines subject to hydrostatic pressure and tested in accordance with either AWWA C600 or ASTM D2774