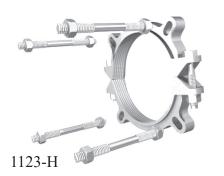

# Tru-Dual® **Series 15PF08TD**

Restraint for C900 PVC Pipe at Ductile Iron Fittings

## **Installation Instructions**

- 1. Identify the Pipe. The Series 15PF00TD is designed for restraining C900 PVC pipe or Ductile Iron pipe at ductile iron fittings supplied with restraining ears. It has a split; serrated restraint ring with Tru-Dual® inserts on the spigot and attaches to the joint with connecting rods.
  - All EBAA products intended for installation on ductile iron pipe are designed for and limited to use on ductile iron pipes that comply with the requirements of ANSI/AWWA C151/A21.51 and have a Brinell Hardness or equivalent measurement value that does not exceed 230BHN. These requirements apply to the entire pipe wall profile at all restraining wedge engagement points and to the full penetration depth of each restraining wedge.\*
- 2. Assemble joint per the pipe manufacturer's instructions.
- 3. Using the connecting rods to determine the proper restraint location, install both halves of the restraint by tapping them into place. Allow enough room on the connecting rods to fully engage the nuts. Make sure the complete I.D. of the restraint is touching the pipe before installing and tightening of side bolts. Side bolts are to be evenly tightened to 60 ft-lbs of torque (110 ftlbs on 8 inch, 10 inch, and 12 inch).
- 4. Tighten the connecting bolts until snug. Do not over tighten connecting bolts as to move the spigot further into the joint.
- \*To learn more about this addendum, please visit: https://ebaa.com/spec/dip

## Qty. Description

- 8 in. 1500TD Split Restraint 1 Ring
- 2 Low Alloy Steel Tie Rods w/ Nuts

**Restraints Made in The USA** 

For use on water or wastewater pipelines subject to hydrostatic pressure and tested in accordance with either AWWA C600 or ASTM D2774