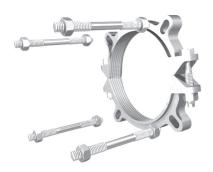

# Tru-Dual® Series 15PF08TDDSS16

Restraint for Ductile Iron or C900 PVC Pipe at Ductile Iron Fittings

#### **Installation Instructions**

- 1. Identify the Pipe. The Series 15PF00TD is designed for restraining C900 PVC pipe or Ductile Iron pipe at ductile iron fittings supplied with restraining ears. It has a split; serrated restraint ring with Tru-Dual® inserts on the spigot and attaches to the joint with connecting rods.
  - All EBAA products intended for installation on ductile iron pipe are designed for and limited to use on ductile iron pipes that comply with the requirements of ANSI/AWWA C151/A21.51 and have a Brinell Hardness or equivalent measurement value that does not exceed 230BHN. These requirements apply to the entire pipe wall profile at all restraining wedge engagement points and to the full penetration depth of each restraining wedge.\*
- 2. Assemble joint per the pipe manufacturer's instructions.
- 3. Using the connecting rods to determine the proper restraint location, install both halves of the restraint by tapping them into place. Allow enough room on the connecting rods to fully engage the nuts. Make sure the complete I.D. of the restraint is touching the pipe before installing and tightening of side bolts. Side bolts are to be evenly tightened to 60 ft-lbs of torque (110 ftlbs on 8 inch, 10 inch, and 12 inch).
- 4. Tighten the connecting bolts until snug. Do not over tighten connecting bolts as to move the spigot further into the joint.
- \*To learn more about this addendum, please visit: https://ebaa.com/spec/dip

### Qty. Description

- 1 8 in. 1500TD Split Restraint Ring
- 2 ¾ in. by 8 in. Stainless Steel Tie Rods w/ Nuts

**Restraints Made in The USA** 

For use on water or wastewater pipelines subject to hydrostatic pressure and tested in accordance with either AWWA C600 or ASTM D2774

#### Series 15PF08TDDSS16

Restraint for Ductile Iron or C900 PVC Pipe at Ductile Iron Fittings