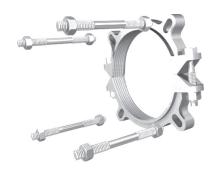

# Tru-Dual® Series 15PF08TDSS16

Restraint for Ductile Iron or C900 PVC Pipe at Ductile Iron Fittings

#### **Installation Instructions**

- 1. Identify the Pipe. The Series 15PF00TD is designed for restraining C900 PVC pipe or Ductile Iron pipe at ductile iron fittings supplied with restraining ears. It has a split; serrated restraint ring with Tru-Dual® inserts on the spigot and attaches to the joint with connecting rods.
  - All EBAA products intended for installation on ductile iron pipe are designed for and limited to use on ductile iron pipes that comply with the requirements of ANSI/AWWA C151/A21.51 and have a Brinell Hardness or equivalent measurement value that does not exceed 230BHN. These requirements apply to the entire pipe wall profile at all restraining wedge engagement points and to the full penetration depth of each restraining wedge.\*
- 2. Assemble joint per the pipe manufacturer's instructions.
- 3. Using the connecting rods to determine the proper restraint location, install both halves of the restraint by tapping them into place. Allow enough room on the connecting rods to fully engage the nuts. Make sure the complete I.D. of the restraint is touching the pipe before installing and tightening of side bolts. Side bolts are to be evenly tightened to 60 ft-lbs of torque (110 ftlbs on 8 inch, 10 inch, and 12 inch).
- 4. Tighten the connecting bolts until snug. Do not over tighten connecting bolts as to move the spigot further into the joint.
- \*To learn more about this addendum, please visit: https://ebaa.com/spec/dip

# Qty. Description

- 1 8 in. 1500TD Split Restraint Ring
- 2 ¾ in. by 8 in. Stainless Steel Tie Rods w/ Nuts

**Restraints Made in The USA** 

For use on water or wastewater pipelines subject to hydrostatic pressure and tested in accordance with either AWWA C600 or ASTM D2774

### Series 15PF08TDSS16

Restraint for Ductile Iron or C900 PVC Pipe at Ductile Iron Fittings