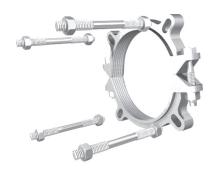

### **Installation Instructions**

- 1. Identify the Pipe. The Series 15PF00TD is designed for restraining C900 PVC pipe or Ductile Iron pipe at ductile iron fittings supplied with restraining ears. It has a split; serrated restraint ring with Tru-Dual® inserts on the spigot and attaches to the joint with connecting rods.
  - All EBAA products intended for installation on ductile iron pipe are designed for and limited to use on ductile iron pipes that comply with the requirements of ANSI/AWWA C151/A21.51 and have a Brinell Hardness or equivalent measurement value that does not exceed 230BHN. These requirements apply to the entire pipe wall profile at all restraining wedge engagement points and to the full penetration depth of each restraining wedge.\*
- 2. Assemble joint per the pipe manufacturer's instructions.
- 3. Using the connecting rods to determine the proper restraint location, install both halves of the restraint by tapping them into place. Allow enough room on the connecting rods to fully engage the nuts. Make sure the complete I.D. of the restraint is touching the pipe before installing and tightening of side bolts. Side bolts are to be evenly tightened to 60 ft-lbs of torque (110 ftlbs on 8 inch, 10 inch, and 12 inch).
- 4. Tighten the connecting bolts until snug. Do not over tighten connecting bolts as to move the spigot further into the joint.
- \*To learn more about this addendum, please visit: https://ebaa.com/spec/dip

## Qty. Description

- 1 8 in. 1500TD Split Restraint Ring
- 2 Stainless Steel Tie Rods w/ Nuts

**Restraints Made in The USA** 

For use on water or wastewater pipelines subject to hydrostatic pressure and tested in accordance with either AWWA C600 or ASTM D2774