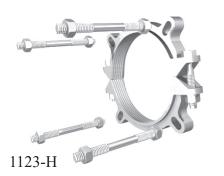

## **Series 15PF10TD**

Restraint for C900 PVC Pipe at Ductile Iron Fittings

## Qty. Description

- 1 10 in. 1500TD Split Restraint Ring
- 2 Low Alloy Steel Tie Rods w/ Nuts

**Restraints Made in The USA** 

For use on water or wastewater pipelines subject to hydrostatic pressure and tested in accordance with either AWWA C600 or ASTM D2774