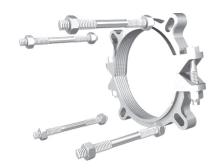

# Tru-Dual<sup>®</sup> Series 15PF10TD

Restraint for C900 PVC Pipe at Ductile Iron Fittings

## Qty. Description

- 1 10 in. 1500TD Split Restraint Ring
- 2 Low Alloy Steel Tie Rods w/ Nuts

**Restraints Made in The USA** 

For use on water or wastewater pipelines subject to hydrostatic pressure and tested in accordance with either AWWA C600 or ASTM D2774