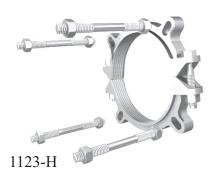

### **Installation Instructions**

- 1. Identify the Pipe. The Series 15PF00TD is designed for restraining C900 PVC pipe or Ductile Iron pipe at ductile iron fittings supplied with restraining ears. It has a split; serrated restraint ring with Tru-Dual® inserts on the spigot and attaches to the joint with connecting rods.
  - All EBAA products intended for installation on ductile iron pipe are designed for and limited to use on ductile iron pipes that comply with the requirements of ANSI/AWWA C151/A21.51 and have a Brinell Hardness or equivalent measurement value that does not exceed 230BHN. These requirements apply to the entire pipe wall profile at all restraining wedge engagement points and to the full penetration depth of each restraining wedge.\*
- 2. Assemble joint per the pipe manufacturer's instructions.
- 3. Using the connecting rods to determine the proper restraint location, install both halves of the restraint by tapping them into place. Allow enough room on the connecting rods to fully engage the nuts. Make sure the complete I.D. of the restraint is touching the pipe before installing and tightening of side bolts. Side bolts are to be evenly tightened to 60 ft-lbs of torque (110 ftlbs on 8 inch, 10 inch, and 12 inch).
- 4. Tighten the connecting bolts until snug. Do not over tighten connecting bolts as to move the spigot further into the joint.
- \*To learn more about this addendum, please visit: https://ebaa.com/spec/dip

# Qty. Description

- 1 12 in. 1500TD Split Restraint Ring
- 2 Low Alloy Steel Tie Rods w/ Nuts

**Restraints Made in The USA** 

For use on water or wastewater pipelines subject to hydrostatic pressure and tested in accordance with either AWWA C600 or ASTM D2774

### **Series 15PF12TD**

Restraint for C900 PVC Pipe at Ductile Iron Fittings