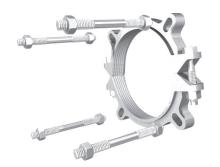

### **Installation Instructions**

- 1. Identify the Pipe. The Series 15PF00TD is designed for restraining C900 PVC pipe or Ductile Iron pipe at ductile iron fittings supplied with restraining ears. It has a split; serrated restraint ring with Tru-Dual® inserts on the spigot and attaches to the joint with connecting rods.
  - All EBAA products intended for installation on ductile iron pipe are designed for and limited to use on ductile iron pipes that comply with the requirements of ANSI/AWWA C151/A21.51 and have a Brinell Hardness or equivalent measurement value that does not exceed 230BHN. These requirements apply to the entire pipe wall profile at all restraining wedge engagement points and to the full penetration depth of each restraining wedge.\*
- 2. Assemble joint per the pipe manufacturer's instructions.
- 3. Using the connecting rods to determine the proper restraint location, install both halves of the restraint by tapping them into place. Allow enough room on the connecting rods to fully engage the nuts. Make sure the complete I.D. of the restraint is touching the pipe before installing and tightening of side bolts. Side bolts are to be evenly tightened to 60 ft-lbs of torque (110 ftlbs on 8 inch, 10 inch, and 12 inch).
- 4. Tighten the connecting bolts until snug. Do not over tighten connecting bolts as to move the spigot further into the joint.
- \*To learn more about this addendum, please visit: https://ebaa.com/spec/dip

# Qty. Description

- 1 12 in. 1500TD Split Restraint Ring
- 2 Low Alloy Steel Tie Rods w/ Nuts

**Restraints Made in The USA** 

For use on water or wastewater pipelines subject to hydrostatic pressure and tested in accordance with either AWWA C600 or ASTM D2774