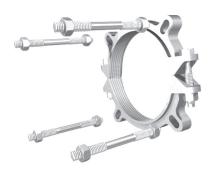

# Tru-Dual® eries 15PF12TDDSS16

Restraint for C900 PVC Pipe at Ductile Iron Fittings

**CONTAINS ALL DOMESTIC HARDWARE** 

#### **Installation Instructions**

- 1. Identify the Pipe. The Series 15PF00TD is designed for restraining C900 PVC pipe or Ductile Iron pipe at ductile iron fittings supplied with restraining ears. It has a split; serrated restraint ring with Tru-Dual® inserts on the spigot and attaches to the joint with connecting rods.
  - All EBAA products intended for installation on ductile iron pipe are designed for and limited to use on ductile iron pipes that comply with the requirements of ANSI/AWWA C151/A21.51 and have a Brinell Hardness or equivalent measurement value that does not exceed 230BHN. These requirements apply to the entire pipe wall profile at all restraining wedge engagement points and to the full penetration depth of each restraining wedge.\*
- 2. Assemble joint per the pipe manufacturer's instructions.
- 3. Using the connecting rods to determine the proper restraint location, install both halves of the restraint by tapping them into place. Allow enough room on the connecting rods to fully engage the nuts. Make sure the complete I.D. of the restraint is touching the pipe before installing and tightening of side bolts. Side bolts are to be evenly tightened to 60 ft-lbs of torque (110 ftlbs on 8 inch, 10 inch, and 12 inch).
- 4. Tighten the connecting bolts until snug. Do not over tighten connecting bolts as to move the spigot further into the joint.
- \*To learn more about this addendum, please visit: https://ebaa.com/spec/dip

## Qty. Description

- 1 12 in. 1500TD Split Restraint Ring
- 4 ¾ in. by 8 in. Stainless Steel Tie Rods w/ Nuts

**Restraints Made in The USA** 

For use on water or wastewater pipelines subject to hydrostatic pressure and tested in accordance with either AWWA C600 or ASTM D2774

### **Series 15PF12TDDSS16**

Restraint for C900 PVC Pipe at Ductile Iron Fittings