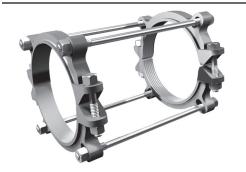

#### Series 1610

Bell Restraint Harness for C900 PVC Pipe Serrated Restraint Ring, Non-Serrated Bell Ring

### **Installation Instructions**

- 1. The Series 1600 is designed for restraining push-on, C900 PVC pipe bells. It has a split, serrated restraint ring on the spigot and a split non-serrated ring behind the bell..
- 2. Assemble the push-on joint per the pipe manufacturer's instructions.
- 3. Install both halves of the non-serrated bell ring around the pipe behind the bell. Install the side bolts and tighten each to 60 ft-lbs (110 ft-lbs on 8 inch, 10 inch and 12 inch).
- 4. Slide the bell ring toward the bell so that it fits snugly behind the bell.
- 5. Remove the side bolts from the serrated restraint ring. Use the tie bolts to determine the proper location of the restraint ring on the spigot. Allow enough room on the tie bolt to fully engage the nuts.
- 6. Install both halves of the restraint ring at the proper location, tapping each half into place. Make sure that the complete ID of the ring is touching the pipe before installing the side bolts. Tighten the side bolts evenly to 60 ft-lbs torque (110 ft-lbs on 8 inch, 10 inch and 12 inch).
- 7. Place nuts on the tie bolts and tighten until they are snug. Allow enough room on the tie bolt to fully engage the nut with several threads showing. Do not tighten these bolts enough to force the spigot further into the bell of the joint.