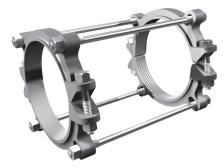

# Series 1610

Bell Restraint Harness for C900 PVC Pipe Serrated Restraint Ring, Non-Serrated Bell Ring

### **Installation Instructions**

- 1. The Series 1600 is designed for restraining push-on, C900 PVC pipe bells. It has a split, serrated restraint ring on the spigot and a split non-serrated ring behind the bell..
- 2. Assemble the push-on joint per the pipe manufacturer's instructions.
- 3. Install both halves of the non-serrated bell ring around the pipe behind the bell. Install the side bolts and tighten each to 60 ft-lbs (110 ft-lbs on 8 inch, 10 inch and 12 inch).
- 4. Slide the bell ring toward the bell so that it fits snugly behind the bell.
- 5. Remove the side bolts from the serrated restraint ring. Use the tie bolts to determine the proper location of the restraint ring on the spigot. Allow enough room on the tie bolt to fully engage the nuts.
- 6. Install both halves of the restraint ring at the proper location, tapping each half into place. Make sure that the complete ID of the ring is touching the pipe before installing the side bolts. Tighten the side bolts evenly to 60 ft-lbs torque (110 ft-lbs on 8 inch, 10 inch and 12 inch).
- 7. Place nuts on the tie bolts and tighten until they are snug. Allow enough room on the tie bolt to fully engage the nut with several threads showing. Do not tighten these bolts enough to force the spigot further into the bell of the joint.