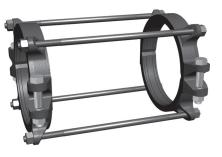

# Series 190400DSS4

Restraint Harness for C900 or C909 PVC Pipe 4 inch through 12 inch

CONTAINS ALL DOMESTIC HARDWARE

#### Installation Instructions

- 1. The Series 1900 is designed for restraining push-on PVC pipe bells. It has a split, serrated restraint ring on the spigot and a split serrated ring behind the bell.
- 2. Assemble the push-on joint per the pipe manufacturer's instructions.
- 3. Install both halves of the serrated ring around the pipe behind the bell, tapping each half into place. Make sure that the complete ID of the ring is touching the pipe before installing the side bolts. Install the side bolts and tighten evenly to 120 ft-lbs. of torque. (70 ft-lbs on 4 inch and 6 inch)
- 4. Remove the side bolts from the second serrated restraint ring. Use the Thrust Bolts to determine the proper location of the restraint ring on the spigot. Allow enough room on the thrust bolt to fully engage the nuts.
- 5. Install both halves of the restraint ring at the proper location, tapping each half into place. Make sure that the complete ID of the ring is touching the pipe before installing the side bolts. Tighten the side bolts evenly to 120 ft-lbs. (70 ft-lbs on 4" and 6")
- 6. Place nuts on the thrust bolts and hand tighten until they are snug. Allow enough room on the thrust bolts to fully engage the nuts. Do not tighten these bolts enough to force the spigot further into the bell of the joint.

### Qty. Description

- 2 4 in. 1900 Restraint Rings
- 2 <sup>3</sup>⁄<sub>4</sub> in. by 13 in. Stainless Steel Thrust Rods w/ Nuts