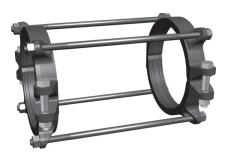

# Series 190400DSS4

Restraint Harness for C900 or C909 PVC Pipe 4 inch through 12 inch

CONTAINS ALL DOMESTIC HARDWARE

#### Installation Instructions

- 1. The Series 1900 is designed for restraining push-on PVC pipe bells. It has a split, serrated restraint ring on the spigot and a split serrated ring behind the bell.
- 2. Assemble the push-on joint per the pipe manufacturer's instructions.
- 3. Install both halves of the serrated ring around the pipe behind the bell, tapping each half into place. Make sure that the complete ID of the ring is touching the pipe before installing the side bolts. Install the side bolts and tighten evenly to 120 ft-lbs. of torque. (70 ft-lbs on 4 inch and 6 inch)
- 4. Remove the side bolts from the second serrated restraint ring. Use the Thrust Bolts to determine the proper location of the restraint ring on the spigot. Allow enough room on the thrust bolt to fully engage the nuts.
- 5. Install both halves of the restraint ring at the proper location, tapping each half into place. Make sure that the complete ID of the ring is touching the pipe before installing the side bolts. Tighten the side bolts evenly to 120 ft-lbs. (70 ft-lbs on 4" and 6")
- 6. Place nuts on the thrust bolts and hand tighten until they are snug. Allow enough room on the thrust bolts to fully engage the nuts. Do not tighten these bolts enough to force the spigot further into the bell of the joint.

### Qty. Description

- 2 4 in. 1900 Restraint Rings
- 2 <sup>3</sup>⁄<sub>4</sub> in. by 13 in. Stainless Steel Thrust Rods w/ Nuts