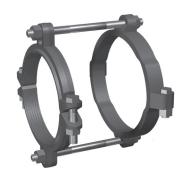

#### Installation Instructions

- 1. The Series 2500 is designed for restraining AWWA C900 PVC pipe to molded or fabricated fittings. It has a split, serrated restraint ring on the spigot and a split non-serrated ring on the fitting.
- 2. Assemble the fitting per the fitting manufacturer's instructions.
- 3. Install both halves of the split non-serrated bell ring on the fitting behind the gasket hump. Install the side bolts and tighten each to 110 ft.-lbs. (60 ft.-lbs. on 4" and 6".)
- 4. Slide the bell ring toward the gasket hump so that it fits snugly behind the gasket hump.
- 5. Remove the side bolts from the serrated restraint ring. Use the tie bolts to determine the proper location of the restraint ring on spigot. Allow enough room on tie bolt to fully engage the nuts.
- 6. Install both halves of the restraint ring at the proper location, tapping each half into place. Make sure that the complete ID of the ring is touching the pipe before installing the side bolts. Tighten the side bolts evenly to 110 ft.-lbs. (60 ft.-lbs. on 4" and 6".)
- 7. Place nuts on the tie bolts and tighten until they are snug. Allow enough room on the tie bolt to fully engage the nut with several threads showing. Do not tighten these bolts enough to force the spigot further into the bell of the fitting.

#### Qty. Description

- 1 4 inch 1500 Split Restraint Ring
- 1 4 inch 2500 Split Back Up Ring
- 2 Stainless Steel Tie Rods w/ Nut