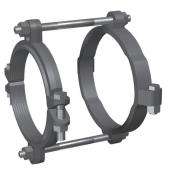

#### Installation Instructions

- 1. The Series 2500 is designed for restraining AWWA C900 PVC pipe to molded or fabricated fittings. It has a split, serrated restraint ring on the spigot and a split non-serrated ring on the fitting.
- 2. Assemble the fitting per the fitting manufacturer's instructions.
- 3. Install both halves of the split non-serrated bell ring on the fitting behind the gasket hump. Install the side bolts and tighten each to 110 ft.-lbs. (60 ft.-lbs. on 4" and 6".)
- 4. Slide the bell ring toward the gasket hump so that it fits snugly behind the gasket hump.
- 5. Remove the side bolts from the serrated restraint ring. Use the tie bolts to determine the proper location of the restraint ring on spigot. Allow enough room on tie bolt to fully engage the nuts.
- 6. Install both halves of the restraint ring at the proper location, tapping each half into place. Make sure that the complete ID of the ring is touching the pipe before installing the side bolts. Tighten the side bolts evenly to 110 ft.-lbs. (60 ft.-lbs. on 4" and 6".)
- 7. Place nuts on the tie bolts and tighten until they are snug. Allow enough room on the tie bolt to fully engage the nut with several threads showing. Do not tighten these bolts enough to force the spigot further into the bell of the fitting.

#### Qty. Description

- 1 4 inch 1500 Split Restraint Ring
- 1 4 inch 2500 Split Back Up Ring
- 2 Stainless Steel Tie Rods w/ Nut