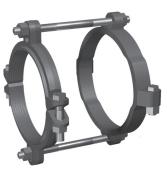

# **Series 250400SS4**

Restraint for C900 PVC Pipe at PVC Fittings

**CONTAINS BOTH DOMESTIC AND IMPORTED HARDWARE** 

#### Installation Instructions

- 1. The Series 2500 is designed for restraining AWWA C900 PVC pipe to molded or fabricated fittings. It has a split, serrated restraint ring on the spigot and a split non-serrated ring on the fitting.
- 2. Assemble the fitting per the fitting manufacturer's instructions.
- 3. Install both halves of the split non-serrated bell ring on the fitting behind the gasket hump. Install the side bolts and tighten each to 110 ft.-lbs. (60 ft.-lbs. on 4" and 6".)
- 4. Slide the bell ring toward the gasket hump so that it fits snugly behind the gasket hump.
- 5. Remove the side bolts from the serrated restraint ring. Use the tie bolts to determine the proper location of the restraint ring on spigot. Allow enough room on tie bolt to fully engage the nuts.
- 6. Install both halves of the restraint ring at the proper location, tapping each half into place. Make sure that the complete ID of the ring is touching the pipe before installing the side bolts. Tighten the side bolts evenly to 110 ft.-lbs. (60 ft.-lbs. on 4" and 6".)
- 7. Place nuts on the tie bolts and tighten until they are snug. Allow enough room on the tie bolt to fully engage the nut with several threads showing. Do not tighten these bolts enough to force the spigot further into the bell of the fitting.

#### Qty. Description

- 1 4 inch 1500 Split Restraint Ring
- 1 4 inch 2500 Split Back Up Ring
- 2 Stainless Steel Tie Rods w/ Nut