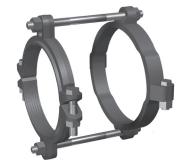

# Series 2504Y

Restraint for C900 PVC Pipe at PVC Fittings

#### **Installation Instructions**

- 1. The Series 2500 is designed for restraining AWWA C900 PVC pipe to molded or fabricated fittings. It has a split, serrated restraint ring on the spigot and a split non-serrated ring on the fitting.
- 2. Assemble the fitting per the fitting manufacturer's instructions.
- 3. Install both halves of the split non-serrated bell ring on the fitting behind the gasket hump. Install the side bolts and tighten each to 110 ft.-lbs. (60 ft.-lbs. on 4" and 6".)
- 4. Slide the bell ring toward the gasket hump so that it fits snugly behind the gasket hump.
- 5. Remove the side bolts from the serrated restraint ring. Use the tie bolts to determine the proper location of the restraint ring on spigot. Allow enough room on tie bolt to fully engage the nuts.
- 6. Install both halves of the restraint ring at the proper location, tapping each half into place. Make sure that the complete ID of the ring is touching the pipe before installing the side bolts. Tighten the side bolts evenly to 110 ft.-lbs. (60 ft.-lbs. on 4" and 6".)
- 7. Place nuts on the tie bolts and tighten until they are snug. Allow enough room on the tie bolt to fully engage the nut with several threads showing. Do not tighten these bolts enough to force the spigot further into the bell of the fitting.