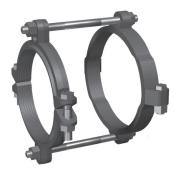

# Series 2504Y

Restraint for C900 PVC Pipe at PVC Fittings

#### **Installation Instructions**

- 1. The Series 2500 is designed for restraining AWWA C900 PVC pipe to molded or fabricated fittings. It has a split, serrated restraint ring on the spigot and a split non-serrated ring on the fitting.
- 2. Assemble the fitting per the fitting manufacturer's instructions.
- 3. Install both halves of the split non-serrated bell ring on the fitting behind the gasket hump. Install the side bolts and tighten each to 110 ft.-lbs. (60 ft.-lbs. on 4" and 6".)
- 4. Slide the bell ring toward the gasket hump so that it fits snugly behind the gasket hump.
- 5. Remove the side bolts from the serrated restraint ring. Use the tie bolts to determine the proper location of the restraint ring on spigot. Allow enough room on tie bolt to fully engage the nuts.
- 6. Install both halves of the restraint ring at the proper location, tapping each half into place. Make sure that the complete ID of the ring is touching the pipe before installing the side bolts. Tighten the side bolts evenly to 110 ft.-lbs. (60 ft.-lbs. on 4" and 6".)
- 7. Place nuts on the tie bolts and tighten until they are snug. Allow enough room on the tie bolt to fully engage the nut with several threads showing. Do not tighten these bolts enough to force the spigot further into the bell of the fitting.