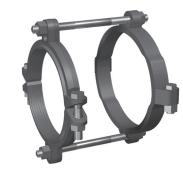

#### Installation Instructions

- 1. The Series 2500 is designed for restraining AWWA C900 PVC pipe to molded or fabricated fittings. It has a split, serrated restraint ring on the spigot and a split non-serrated ring on the fitting.
- 2. Assemble the fitting per the fitting manufacturer's instructions.
- 3. Install both halves of the split non-serrated bell ring on the fitting behind the gasket hump. Install the side bolts and tighten each to 110 ft.-lbs. (60 ft.-lbs. on 4" and 6".)
- 4. Slide the bell ring toward the gasket hump so that it fits snugly behind the gasket hump.
- 5. Remove the side bolts from the serrated restraint ring. Use the tie bolts to determine the proper location of the restraint ring on spigot. Allow enough room on tie bolt to fully engage the nuts.
- 6. Install both halves of the restraint ring at the proper location, tapping each half into place. Make sure that the complete ID of the ring is touching the pipe before installing the side bolts. Tighten the side bolts evenly to 110 ft.-lbs. (60 ft.-lbs. on 4" and 6".)
- 7. Place nuts on the tie bolts and tighten until they are snug. Allow enough room on the tie bolt to fully engage the nut with several threads showing. Do not tighten these bolts enough to force the spigot further into the bell of the fitting.

#### Qty. Description

- 1 6 inch 1500 Split Restraint Ring
- 1 6 inch 2500 Split Back Up Ring
- 2 Stainless Steel Tie Rods w/ Nut