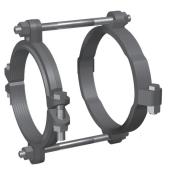

#### Installation Instructions

- 1. The Series 2500 is designed for restraining AWWA C900 PVC pipe to molded or fabricated fittings. It has a split, serrated restraint ring on the spigot and a split non-serrated ring on the fitting.
- 2. Assemble the fitting per the fitting manufacturer's instructions.
- 3. Install both halves of the split non-serrated bell ring on the fitting behind the gasket hump. Install the side bolts and tighten each to 110 ft.-lbs. (60 ft.-lbs. on 4" and 6".)
- 4. Slide the bell ring toward the gasket hump so that it fits snugly behind the gasket hump.
- 5. Remove the side bolts from the serrated restraint ring. Use the tie bolts to determine the proper location of the restraint ring on spigot. Allow enough room on tie bolt to fully engage the nuts.
- 6. Install both halves of the restraint ring at the proper location, tapping each half into place. Make sure that the complete ID of the ring is touching the pipe before installing the side bolts. Tighten the side bolts evenly to 110 ft.-lbs. (60 ft.-lbs. on 4" and 6".)
- 7. Place nuts on the tie bolts and tighten until they are snug. Allow enough room on the tie bolt to fully engage the nut with several threads showing. Do not tighten these bolts enough to force the spigot further into the bell of the fitting.

#### Qty. Description

- 1 6 inch 1500 Split Restraint Ring
- 1 6 inch 2500 Split Back Up Ring
- 2 Stainless Steel Tie Rods w/ Nut