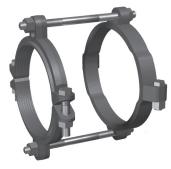

#### **Installation Instructions**

- 1. The Series 2500 is designed for restraining AWWA C900 PVC pipe to molded or fabricated fittings. It has a split, serrated restraint ring on the spigot and a split non-serrated ring on the fitting.
- 2. Assemble the fitting per the fitting manufacturer's instructions.
- 3. Install both halves of the split non-serrated bell ring on the fitting behind the gasket hump. Install the side bolts and tighten each to 110 ft.-lbs. (60 ft.-lbs. on 4" and 6".)
- 4. Slide the bell ring toward the gasket hump so that it fits snugly behind the gasket hump.
- 5. Remove the side bolts from the serrated restraint ring. Use the tie bolts to determine the proper location of the restraint ring on spigot. Allow enough room on tie bolt to fully engage the nuts.
- 6. Install both halves of the restraint ring at the proper location, tapping each half into place. Make sure that the complete ID of the ring is touching the pipe before installing the side bolts. Tighten the side bolts evenly to 110 ft.-lbs. (60 ft.-lbs. on 4" and 6".)
- 7. Place nuts on the tie bolts and tighten until they are snug. Allow enough room on the tie bolt to fully engage the nut with several threads showing. Do not tighten these bolts enough to force the spigot further into the bell of the fitting.

#### Qty. Description

- 1 6 inch 1500 Split Restraint Ring
- 1 6 inch 2500 Split Back Up Ring
- 2 Stainless Steel Tie Rods w/ Nut

**Restraints Made in The USA** 

For use on water or wastewater pipelines subject to hydrostatic pressure and tested in accordance with either AWWA C600 or ASTM D2774