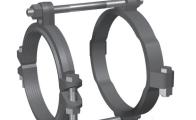

# Series 2508

Restraint for C900 PVC Pipe at PVC Fittings

### **Installation Instructions**

- 1. The Series 2500 is designed for restraining AWWA C900 PVC pipe to molded or fabricated fittings. It has a split, serrated restraint ring on the spigot and a split non-serrated ring on the fitting.
- 2. Assemble the fitting per the fitting manufacturer's instructions.
- 3. Install both halves of the split non-serrated bell ring on the fitting behind the gasket hump. Install the side bolts and tighten each to 110 ft.-lbs. (60 ft.-lbs. on 4" and 6".)
- 4. Slide the bell ring toward the gasket hump so that it fits snugly behind the gasket hump.
- 5. Remove the side bolts from the serrated restraint ring. Use the tie bolts to determine the proper location of the restraint ring on spigot. Allow enough room on tie bolt to fully engage the nuts.
- 6. Install both halves of the restraint ring at the proper location, tapping each half into place. Make sure that the complete ID of the ring is touching the pipe before installing the side bolts. Tighten the side bolts evenly to 110 ft.-lbs. (60 ft.-lbs. on 4" and 6".)
- 7. Place nuts on the tie bolts and tighten until they are snug. Allow enough room on the tie bolt to fully engage the nut with several threads showing. Do not tighten these bolts enough to force the spigot further into the bell of the fitting.

## Qty. Description

- 1 8 inch 1500 Split Restraint Ring
- 1 8 inch 2500 Split Back Up Ring
- 2 Low Alloy Steel Tie Rods w/ Nut

**Restraints Made in The USA** 

For use on water or wastewater pipelines subject to hydrostatic pressure and tested in accordance with either AWWA C600 or ASTM D2774