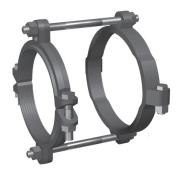

# Series 2508

Restraint for C900 PVC Pipe at PVC Fittings

### **Installation Instructions**

- 1. The Series 2500 is designed for restraining AWWA C900 PVC pipe to molded or fabricated fittings. It has a split, serrated restraint ring on the spigot and a split non-serrated ring on the fitting.
- 2. Assemble the fitting per the fitting manufacturer's instructions.
- 3. Install both halves of the split non-serrated bell ring on the fitting behind the gasket hump. Install the side bolts and tighten each to 110 ft.-lbs. (60 ft.-lbs. on 4" and 6".)
- 4. Slide the bell ring toward the gasket hump so that it fits snugly behind the gasket hump.
- 5. Remove the side bolts from the serrated restraint ring. Use the tie bolts to determine the proper location of the restraint ring on spigot. Allow enough room on tie bolt to fully engage the nuts.
- 6. Install both halves of the restraint ring at the proper location, tapping each half into place. Make sure that the complete ID of the ring is touching the pipe before installing the side bolts. Tighten the side bolts evenly to 110 ft.-lbs. (60 ft.-lbs. on 4" and 6".)
- 7. Place nuts on the tie bolts and tighten until they are snug. Allow enough room on the tie bolt to fully engage the nut with several threads showing. Do not tighten these bolts enough to force the spigot further into the bell of the fitting.

## Qty. Description

- 1 8 inch 1500 Split Restraint Ring
- 1 8 inch 2500 Split Back Up Ring
- 2 Low Alloy Steel Tie Rods w/ Nut

**Restraints Made in The USA** 

For use on water or wastewater pipelines subject to hydrostatic pressure and tested in accordance with either AWWA C600 or ASTM D2774