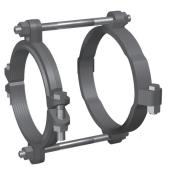

#### Installation Instructions

- 1. The Series 2500 is designed for restraining AWWA C900 PVC pipe to molded or fabricated fittings. It has a split, serrated restraint ring on the spigot and a split non-serrated ring on the fitting.
- 2. Assemble the fitting per the fitting manufacturer's instructions.
- 3. Install both halves of the split non-serrated bell ring on the fitting behind the gasket hump. Install the side bolts and tighten each to 110 ft.-lbs. (60 ft.-lbs. on 4" and 6".)
- 4. Slide the bell ring toward the gasket hump so that it fits snugly behind the gasket hump.
- 5. Remove the side bolts from the serrated restraint ring. Use the tie bolts to determine the proper location of the restraint ring on spigot. Allow enough room on tie bolt to fully engage the nuts.
- 6. Install both halves of the restraint ring at the proper location, tapping each half into place. Make sure that the complete ID of the ring is touching the pipe before installing the side bolts. Tighten the side bolts evenly to 110 ft.-lbs. (60 ft.-lbs. on 4" and 6".)
- 7. Place nuts on the tie bolts and tighten until they are snug. Allow enough room on the tie bolt to fully engage the nut with several threads showing. Do not tighten these bolts enough to force the spigot further into the bell of the fitting.

#### Qty. Description

- 1 8 inch 1500 Split Restraint Ring
- 1 8 inch 2500 Split Back Up Ring
- 2 Stainless Steel Tie Rods w/ Nut