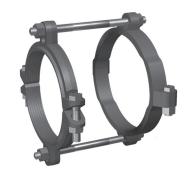

#### Installation Instructions

- 1. The Series 2500 is designed for restraining AWWA C900 PVC pipe to molded or fabricated fittings. It has a split, serrated restraint ring on the spigot and a split non-serrated ring on the fitting.
- 2. Assemble the fitting per the fitting manufacturer's instructions.
- 3. Install both halves of the split non-serrated bell ring on the fitting behind the gasket hump. Install the side bolts and tighten each to 110 ft.-lbs. (60 ft.-lbs. on 4" and 6".)
- 4. Slide the bell ring toward the gasket hump so that it fits snugly behind the gasket hump.
- 5. Remove the side bolts from the serrated restraint ring. Use the tie bolts to determine the proper location of the restraint ring on spigot. Allow enough room on tie bolt to fully engage the nuts.
- 6. Install both halves of the restraint ring at the proper location, tapping each half into place. Make sure that the complete ID of the ring is touching the pipe before installing the side bolts. Tighten the side bolts evenly to 110 ft.-lbs. (60 ft.-lbs. on 4" and 6".)
- 7. Place nuts on the tie bolts and tighten until they are snug. Allow enough room on the tie bolt to fully engage the nut with several threads showing. Do not tighten these bolts enough to force the spigot further into the bell of the fitting.

#### Qty. Description

- 1 8 inch 1500 Split Restraint Ring
- 1 8 inch 2500 Split Back Up Ring
- 2 Stainless Steel Tie Rods w/ Nut