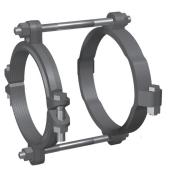

# **Series 251000SS4**

Restraint for C900 PVC Pipe at PVC Fittings

**CONTAINS BOTH DOMESTIC AND IMPORTED HARDWARE** 

#### Installation Instructions

- 1. The Series 2500 is designed for restraining AWWA C900 PVC pipe to molded or fabricated fittings. It has a split, serrated restraint ring on the spigot and a split non-serrated ring on the fitting.
- 2. Assemble the fitting per the fitting manufacturer's instructions.
- 3. Install both halves of the split non-serrated bell ring on the fitting behind the gasket hump. Install the side bolts and tighten each to 110 ft.-lbs. (60 ft.-lbs. on 4" and 6".)
- 4. Slide the bell ring toward the gasket hump so that it fits snugly behind the gasket hump.
- 5. Remove the side bolts from the serrated restraint ring. Use the tie bolts to determine the proper location of the restraint ring on spigot. Allow enough room on tie bolt to fully engage the nuts.
- 6. Install both halves of the restraint ring at the proper location, tapping each half into place. Make sure that the complete ID of the ring is touching the pipe before installing the side bolts. Tighten the side bolts evenly to 110 ft.-lbs. (60 ft.-lbs. on 4" and 6".)
- 7. Place nuts on the tie bolts and tighten until they are snug. Allow enough room on the tie bolt to fully engage the nut with several threads showing. Do not tighten these bolts enough to force the spigot further into the bell of the fitting.

#### **Qty.** Description

- 1 10 inch 1500 Split Restraint Ring
- 1 10 inch 2500 Split Back Up Ring
- 4 Stainless Steel Tie Rods w/ Nut