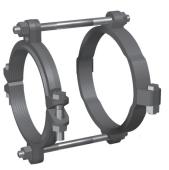

#### Installation Instructions

- 1. The Series 2500 is designed for restraining AWWA C900 PVC pipe to molded or fabricated fittings. It has a split, serrated restraint ring on the spigot and a split non-serrated ring on the fitting.
- 2. Assemble the fitting per the fitting manufacturer's instructions.
- 3. Install both halves of the split non-serrated bell ring on the fitting behind the gasket hump. Install the side bolts and tighten each to 110 ft.-lbs. (60 ft.-lbs. on 4" and 6".)
- 4. Slide the bell ring toward the gasket hump so that it fits snugly behind the gasket hump.
- 5. Remove the side bolts from the serrated restraint ring. Use the tie bolts to determine the proper location of the restraint ring on spigot. Allow enough room on tie bolt to fully engage the nuts.
- 6. Install both halves of the restraint ring at the proper location, tapping each half into place. Make sure that the complete ID of the ring is touching the pipe before installing the side bolts. Tighten the side bolts evenly to 110 ft.-lbs. (60 ft.-lbs. on 4" and 6".)
- 7. Place nuts on the tie bolts and tighten until they are snug. Allow enough room on the tie bolt to fully engage the nut with several threads showing. Do not tighten these bolts enough to force the spigot further into the bell of the fitting.

#### Qty. Description

- 1 12 inch 1500 Split Restraint Ring
- 1 12 inch 2500 Split Back Up Ring
- 4 Stainless Steel Tie Rods w/ Nut