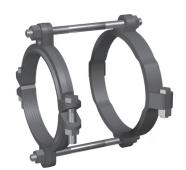

#### Installation Instructions

- 1. The Series 2500 is designed for restraining AWWA C900 PVC pipe to molded or fabricated fittings. It has a split, serrated restraint ring on the spigot and a split non-serrated ring on the fitting.
- 2. Assemble the fitting per the fitting manufacturer's instructions.
- 3. Install both halves of the split non-serrated bell ring on the fitting behind the gasket hump. Install the side bolts and tighten each to 110 ft.-lbs. (60 ft.-lbs. on 4" and 6".)
- 4. Slide the bell ring toward the gasket hump so that it fits snugly behind the gasket hump.
- 5. Remove the side bolts from the serrated restraint ring. Use the tie bolts to determine the proper location of the restraint ring on spigot. Allow enough room on tie bolt to fully engage the nuts.
- 6. Install both halves of the restraint ring at the proper location, tapping each half into place. Make sure that the complete ID of the ring is touching the pipe before installing the side bolts. Tighten the side bolts evenly to 110 ft.-lbs. (60 ft.-lbs. on 4" and 6".)
- 7. Place nuts on the tie bolts and tighten until they are snug. Allow enough room on the tie bolt to fully engage the nut with several threads showing. Do not tighten these bolts enough to force the spigot further into the bell of the fitting.

#### Qty. Description

- 1 12 inch 1500 Split Restraint Ring
- 1 12 inch 2500 Split Back Up Ring
- 4 Stainless Steel Tie Rods w/ Nut